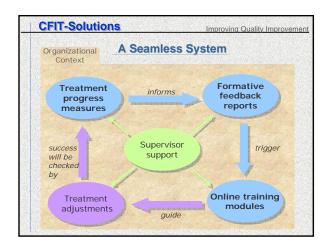

## CFIT-Solutions Identifying aspects of treatment progress to measure - Reviewing the literature to determine key constructs - Identifying key goals of PSC - Integrating the findings from these two sources















| Optimizing<br>the<br>Therapeutic<br>Process | Modules                                     |
|---------------------------------------------|---------------------------------------------|
|                                             | Expectancies About Counseling               |
|                                             | Motivational Interviewing                   |
|                                             | Therapeutic Alliance                        |
|                                             | Strengths Assessment                        |
|                                             | Goal Clarification                          |
|                                             | Developing Collaborative Plans              |
|