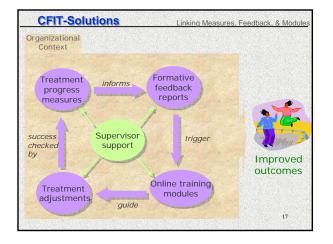

## CFIT-Solutions Identifying aspects of treatment progress to measure - Reviewing the literature to determine key constructs - Identifying key goals of PSC - Integrating the findings from these two sources