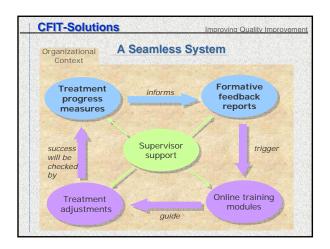

## CFIT-Solutions Identifying aspects of treatment progress to measure - Reviewing the literature to determine key constructs - Identifying key goals of PSC - Integrating the findings from these two sources















| Optimizing<br>the<br>Therapeutic<br>Process | Modules                                     |
|---------------------------------------------|---------------------------------------------|
|                                             | Expectancies About Counseling               |
|                                             | Motivational Interviewing                   |
|                                             | Therapeutic Alliance                        |
|                                             | Strengths Assessment                        |
|                                             | Goal Clarification                          |
|                                             | Developing Collaborative Plans              |
|